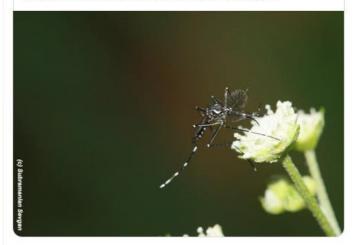

#### 🜒 Liz Nganga @LizNNganga · 2h

@icipe researchers spotted this male of Aedes aegypti mosquito feeding on the invasive Parthenium weed.

What does this mean 4 #mosquito #malaria #dengue control? Read more 👇 👇 icipe.org/system/files\_f...

@Fredros\_Inc @pamcafrica @GlobalVectorHub @Africa\_evidence

8:51 AM · Jul 22, 2022 · Twitter Web App