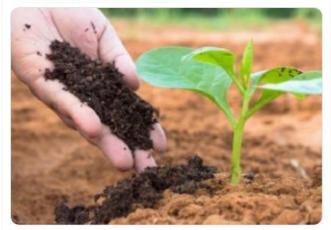

## **Black Soldier Fly to the rescue**

To offset the scarcity of access to fertilizer for agriculture, farmers in Uganda are increasingly turning to the keeping of BSF for the generation of frass which is used as manure.

https://windobi.com/uganda-small-farmers-recruit-black-soldier-flv-for-greenmanure-global-issues/